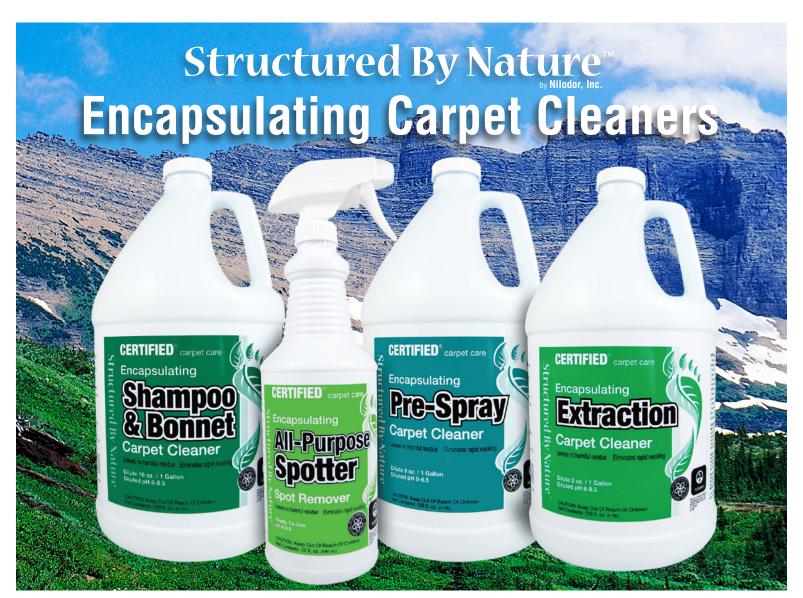

### Why Encapsulating stands out

- Leaves no harmful residue
- No rinsing required (Except Pre-Spray)
- Prevents soil wicking
- Eliminates rapid resoiling
- · Carpets stay cleaner longer

# The Secret Is In The Savings...

By switching to encapsulating cleaners you can reduce cleaning frequency and labor costs by up to 50% without sacrificing cleanliness!

# Seeing is Believing! The Difference is Crystal Clear