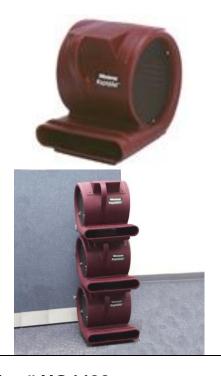

# RapidAir<sub>TM</sub> Carpet and Floor Dryer

## **Order # HO4400**

### **Key Features**

- · Stackable design
- · Convenient built-in cable wrap
- Operates at 0, 45, or 90 degree angle

### **General Overview**

- Designed to create and channel airflow while maximizing CFM
- 1HP motor generates, cuts drying time in half
- Can be operated at 0 degrees or can be operated

at a pitch of 45 or 90 degree angles to circulate airflow

#### **Productivity**

- Three different speeds to meet any need
- 1 HP motor gives optimum performance