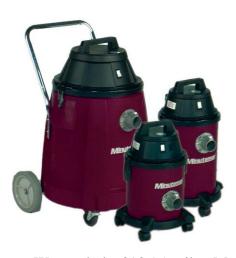

# 290 Series Wet/Dry Vacuum

We stock the 290 15 gallon Model

## **Order # HO2915**

#### **Key Features**

- Patented self-sealing intake ensures positive vacuum seal while still allowing hose to swivel.
- Acoustically designed lid assembly minimizes noise.
- Rugged Ametek Lamb® motors.

#### **General Overview**

- Available in 4,6,15 & 20 gallon tank sizes.
- Tanks constructed of durable polyethylene, virtually indestructible with a seven year warranty not to break,chip or crack.
- Comes complete with tool kit (Wet/Dry Tool Kit 1 ½" (4cm) Dry Only Tool Kit 1 ¼" (3cm).

#### Ease of Use

- · Simple one-switch operation.
- Convenient drain port located at the base of the machine.