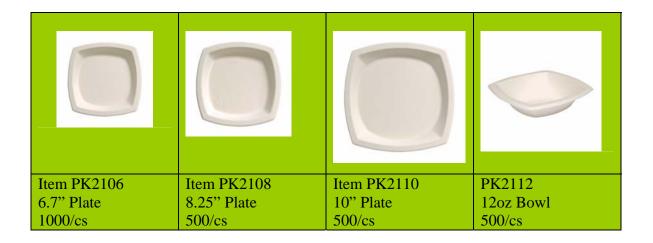

## Compostable Sugarcane Plates, Bowls.

Made with sugarcane, a renewable material

lvory-colored plates and bowls feature a trendy, square design that will enhance the appearance of any meal. The square shape is a stylish alternative to traditional round dinnerware.

- Made with bagasse, a by-product of sugarcane processing
- Made with at least 94% renewable resources
- Compostable in a commercial composting facility
- TCF (total chlorine free) bleaching
- Strong and soak-through resistant