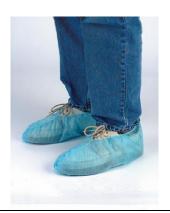

## **E-Z Fill Container**

Angled front opening for filling of ready-touse chemical concentrates. ½ gallon embossed graduations on top & front.

Item IM7576 E-Z Fill Container With Faucet 5-gal