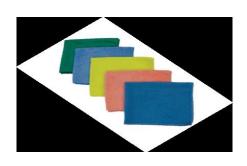

# **Shoe Covers**

Made of spun bond polypropylene.

IM3532 Shoe Cover Blue Large 12" 150 pair/case