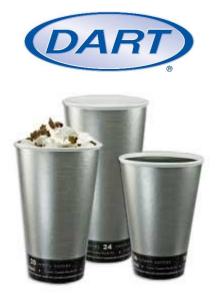

## Fusion Steele® Stock Print

Unique brushed metal design, all surrounding Fusion's insulating ThermoThin<sup>™</sup> core. ThermoThin provides superior insulation, keeping beverages hotter longer while remaining comfortable to the touch. Fusion *Steele*<sup>®</sup> is available in five sizes with each ounce capacity clearly printed on the cup, making it easy to distinguish between drink sizes. And, four of the five cup sizes accept a single lid size, reducing the need for added inventory.

| Item #  | Size                  | Case Pack | Suggested Lid     |
|---------|-----------------------|-----------|-------------------|
| 89U8FS  | 8 oz. Silver & Black  | 1000      | Any Series 8 Lid  |
| 12U16FS | 12 oz. Silver & Black | 1000      | Any Series 16 Lid |
| 16U16FS | 16 oz. Silver & Black | 1000      | Any Series 16 Lid |
| 20U16FS | 20 oz. Silver & Black | 500       | Any Series 16 Lid |
| 24U16FS | 24 oz. Silver & Black | 500       | Any Series 16 Lid |