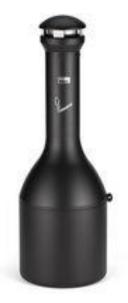

## Infinity<sup>™</sup> Traditional Smoking Receptacle

Sophisticated styling and all-metal construction for attractive and efficient smoking litter management. Includes unobstructed funnels to reduce jamming during cigarette disposal

Item RM9033

High-capacity receptacles for heavy traffic areas.

Weighted bases and bolt-down options for added stability outdoors.

Guidance tabs on collars and bases enable simple removal and reattachment of receptacles during cleaning.

Integrated padlock tabs provide security against tampering and theft.

Domed tops for weather resistance.